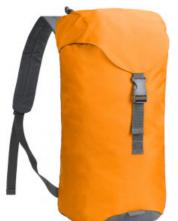

## **SPORT BACKPACK**

CATEGORY

UNISEX

CATEGORY

BACKPACK

## **AVAILABLE COLORS**

BLUE

|   | • |
|---|---|
|   |   |
|   | 0 |
|   |   |
|   | F |
|   |   |
| Ι |   |
|   |   |
|   |   |
|   |   |
|   |   |

| DESCRIPTION:                                      |
|---------------------------------------------------|
| One large main compartment                        |
| <ul> <li>Closes with a drawstring</li> </ul>      |
| Shaped lid with buckle                            |
| <ul> <li>Pocket with zipper on the lid</li> </ul> |
| <ul> <li>Single carrying handle</li> </ul>        |
| Padded back                                       |

• Padded and adjustable shoulder straps

CATALOG NUMBER

1582007

- Reflected detail on front
- Volume 20 liters

**Product Fabrics:** 600D/PU backing SBS Zipper Size: 26x21x43 cm