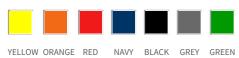

## **AVAILABLE COLORS**

BLUE

|   | • |
|---|---|
|   |   |
|   | 0 |
|   |   |
|   | F |
|   |   |
| Ι |   |
|   |   |
|   |   |
|   |   |
|   |   |

| DESCRIPTION:                                      |
|---------------------------------------------------|
| One large main compartment                        |
| <ul> <li>Closes with a drawstring</li> </ul>      |
| Shaped lid with buckle                            |
| <ul> <li>Pocket with zipper on the lid</li> </ul> |
| <ul> <li>Single carrying handle</li> </ul>        |
| Padded back                                       |