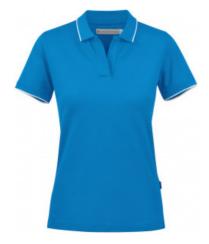

# **GREENVILLE POLO WOMAN**

**CATALOG NUMBER CATEGORY CATEGORY** 2125036 **POLOS** WOMEN'S

### **DESCRIPTION:**

Polo shirt with a classic white stripe at collar and sleeve. Comfortable stretch material in Lacost knit. Enzyme washed. Three mother of pearl-look buttons. Woman version with shorter placket and no buttons. Grey stripe on white polo shirts. Greenville is available in three stylish cuts; the traditional Regular, the more fitted Modern and the carefully figured Woman.