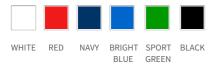

## JAMES HARVEST



#### **AVAILABLE COLORS**



# **GREENVILLE POLO WOMAN**

**CATALOG NUMBER CATEGORY CATEGORY** 2125036 **POLOS** WOMEN'S

### **DESCRIPTION:**

Polo shirt with a classic white stripe at collar and sleeve. Comfortable stretch material in Lacost knit. Enzyme washed. Three mother of pearl-look buttons. Woman version with shorter placket and no buttons. Grey stripe on white polo shirts. Greenville is available in three stylish cuts; the traditional Regular, the more fitted Modern and the carefully figured Woman.

95% Ringspun, Combed cotton, 5% Lycra®, 200 g/m²

### **PARAMETERS:**



95% Ring-Spun Cotton 5% Lycra



 $200 \text{ g/m}^2$ 

## **CERTIFICATES**





PACKING:





25 🖽 1

**MARKING METHOD** 

Patches













**WASHING** 



| SIZE | xs    | S       | М     | L     | XL    | XXL   | 3XL   |
|------|---