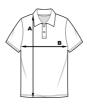

# **GREENVILLE POLO WOMAN**

**CATALOG NUMBER CATEGORY CATEGORY** 2125036 **POLOS** WOMEN'S

### **DESCRIPTION:**

Polo shirt with a classic white stripe at collar and sleeve. Comfortable stretch material in Lacost knit. Enzyme washed. Three mother of pearl-look buttons. Woman version with shorter placket and no buttons. Grey stripe on white polo shirts. Greenville is available in three stylish cuts; the traditional Regular, the more fitted Modern and the carefully figured Woman.