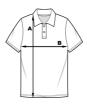

# **GREENVILLE POLO MODERN FIT**

**CATALOG NUMBER CATEGORY CATEGORY** 2135036 **POLOS** MEN'S

### **DESCRIPTION:**

Polo shirt with a classic white stripe at collar and sleeve. Comfortable stretch material in Lacost knit. Enzyme washed. Three mother of pearl-look buttons. Woman version with shorter placket and no buttons. Grey stripe on white polo shirts. Greenville is available in three stylish cuts; the  $traditional \ Regular, the \ more \ fitted \ Modern \ and \ the \ carefully \ figured \ Woman.$ 