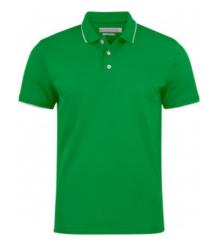

# **GREENVILLE POLO MODERN FIT**

**CATALOG NUMBER CATEGORY CATEGORY** 2135036 **POLOS** MEN'S

### **DESCRIPTION:**

Polo shirt with a classic white stripe at collar and sleeve. Comfortable stretch material in Lacost knit. Enzyme washed. Three mother of pearl-look buttons. Woman version with shorter placket and no buttons. Grey stripe on white polo shirts. Greenville is available in three stylish cuts; the  $traditional \ Regular, the \ more \ fitted \ Modern \ and \ the \ carefully \ figured \ Woman.$ 