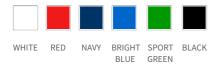

## JAMES HARVEST



#### **AVAILABLE COLORS**



# **GREENVILLE POLO MODERN FIT**

**CATALOG NUMBER CATEGORY CATEGORY** 2135036 **POLOS** MEN'S

### **DESCRIPTION:**

Polo shirt with a classic white stripe at collar and sleeve. Comfortable stretch material in Lacost knit. Enzyme washed. Three mother of pearl-look buttons. Woman version with shorter placket and no buttons. Grey stripe on white polo shirts. Greenville is available in three stylish cuts; the  $traditional \ Regular, the \ more \ fitted \ Modern \ and \ the \ carefully \ figured \ Woman.$ 

95% Ringspun, Combed cotton, 5% Lycra®, 200 g/m²

### **PARAMETERS:**



95% Ring-Spun Cotton 5% Lycra



 $200 \text{ g/m}^2$ 

## **CERTIFICATES**





PACKING:





25 🚻 1

**MARKING METHOD** 

**WASHING** 





















| SIZE | S       | М     | L       | XL      | XXL     |