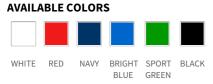

## **DESCRIPTION:**

Polo shirt with a classic white stripe at collar and sleeve. Comfortable stretch material in Lacost knit. Enzyme washed. Three mother of pearl-look buttons. Woman version with shorter placket and no buttons. Grey stripe on white polo shirts. Greenville is available in three stylish cuts; the traditional Regular, the more fitted Modern and the carefully figured Woman.