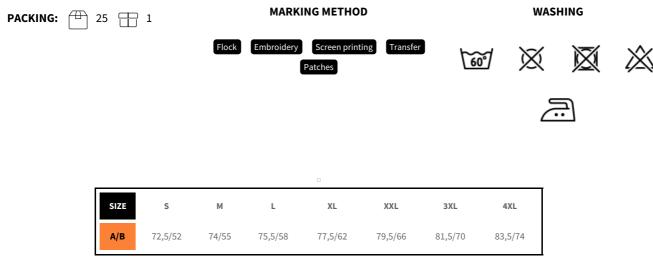

▶ JAMES HARVEST





## **GREENVILLE POLO REGULAR FIT**

**CATALOG NUMBER** 2135035

CATEGORY POLOS

CATEGORY MEN'S

## **DESCRIPTION:**

Polo shirt with a classic white stripe at collar and sleeve. Comfortable stretch material in Lacost knit. Enzyme washed. Three mother of pearl-look buttons. Woman version with shorter placket and no buttons. Grey stripe on white polo shirts. Greenville is available in three stylish cuts; the traditional Regular, the more fitted Modern and the carefully figured Woman.

95% Ringspun, Combed cotton, 5% Lycra®, 200 g/m<sup>2</sup>

## **PARAMETERS:**



Cotton 5% Lycra

200 g/m<sup>2</sup>

## CERTIFICATES





Sizes in cm