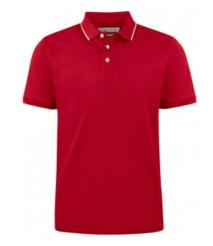

## **DESCRIPTION:**

Polo shirt with a classic white stripe at collar and sleeve. Comfortable stretch material in Lacost knit. Enzyme washed. Three mother of pearl-look buttons. Woman version with shorter placket and no buttons. Grey stripe on white polo shirts. Greenville is available in three stylish cuts; the traditional Regular, the more fitted Modern and the carefully figured Woman.