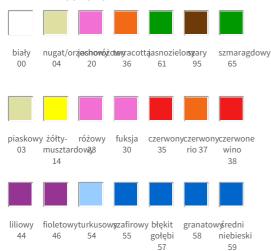

## **AVAILABLE COLORS**

CATALOG NUMBER CATEGORY CATEGORY
410004 TOWELS -

## **DESCRIPTION:**

For us as a supplier, it is important to be able to offer products where we have careful control over the development of the products, something that we are constantly working on getting better at. Now comes our best seller Lord Nelson terry with Fairtrade certification. The series is available in 20 colors and 4 different sizes.