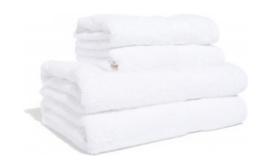

## **Lord Nelson Fairtrade Towel**

## **DESCRIPTION:**

For us as a supplier, it is important to be able to offer products where we have careful control over the development of the products, something that we are constantly working on getting better at. Now comes our best seller Lord Nelson terry with Fairtrade certification. The series is available in 20 colors and 4 different sizes.

100% cotton
Sizes:
30x50 cm (bar width is 3cm)
50x70 cm (bar width is 3,5cm)
70x130 cm (bar width is 4 cm)

**Product Fabrics:** 

90x150 cm (bar width is 5cm)