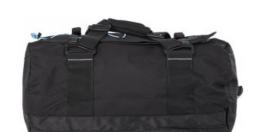

# **SPORTY LINE TRAVELBAG S50**

#### **DESCRIPTION:**

- 1680D material under the bottom for extra reinforcement.
- U-shaped opening with thick and strong zipper.
- Sturdy straps useful also as a backpack.
- Carrying handle on the short side.
- $\bullet \ \mathsf{Two} \ \mathsf{external} \ \mathsf{pockets} \ \mathsf{with} \ \mathsf{water} \ \mathsf{resistant} \ \mathsf{zippers}.$
- Fully lined with mesh pocket on the inside.
- Elastic cord with stopper on the lid for extra storage.
- Included an extra elastic cord in black.
- 300D Polyester
- 60x35x30 cm
- Volume: 50 litres

## **PARAMETERS:**

350 mm

50.000 ml

300 mm

600 mm

**PACKING:** 

**MARKING METHOD** 

Flock Embroidery Transfer Patches