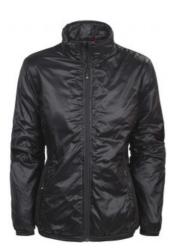

## CATALOG NUMBER 131019

MBER

CATEGORY JACKETS

**GRAFTON LADY** 

CATEGORY WOMEN'S

## DESCRIPTION:

Stylish and comfortable lightweight jacket with 3M Thinsulate lining. Specially treated outer fabric gives the right luster and feeling. Two side pockets, slim elastic at the hem and sleeves. Available in ladies' and men's styles.

Material: 100 % Nylon • Padding: 3M Thinsulate Lining: 100% Polyester Machine wash: 30° Size: S-XXL