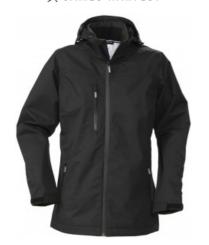

# **COVENTRY LADY**

**CATALOG NUMBER CATEGORY CATEGORY** 2121026 **JACKETS** WOMEN'S

### **DESCRIPTION:**

Functional sport jacket with taped seams and waterproof zippers. Zipper opening at back and hood lining for embroidery and print. Detachable hood. Elastic adjustment at bottom hem.

- 100% polyester WP 5000/MV P5000, taped seams
- 600 navy, 900 black
- S-XXXL