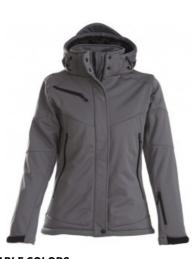

## **SKELETON LADIES**

CATALOG NUMBER 2261041 CATEGORY SOFTSHELLS CATEGORY WOMEN'S

## DESCRIPTION:

Ladies' padded soft shell jacket with detachable hood, precurved sleeves, drawstring at bottom hem and Velcro adjustment at bottom sleeves. Front pockets and chest pocket with zippers, 2 inner pockets with zippers and one mesh pocket. WP 5000 / MVP 800