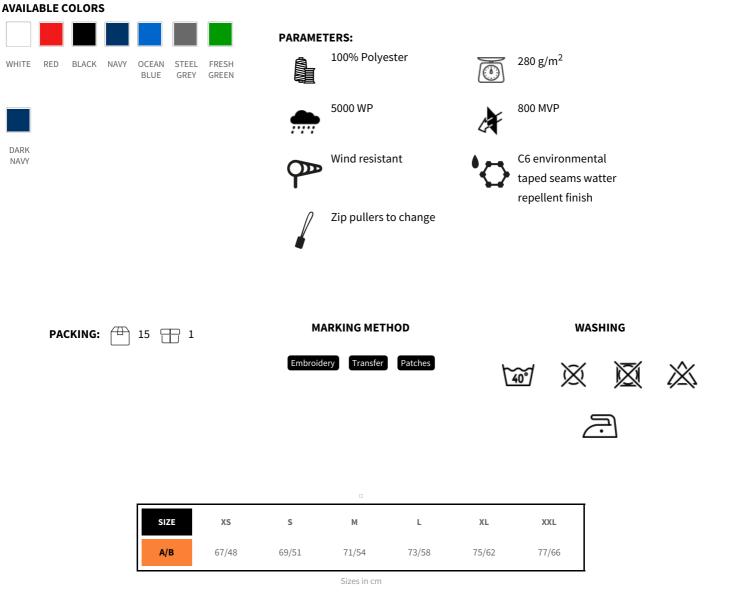

## DESCRIPTION:

Ladies' padded soft shell jacket with detachable hood, precurved sleeves, drawstring at bottom hem and Velcro adjustment at bottom sleeves. Front pockets and chest pocket with zippers, 2 inner pockets with zippers and one mesh pocket. WP 5000 / MVP 800

100% polyester with TPU membrane. Lining: 100% polyester fleece • shell: 280 g/m2 • Padding: 100% polyester, 80 g/m2 in body, 60 g/m2 in hood and sleeves. Lining: 100% polyester.
400 red, 600 navy, 632 ocean blue, 728 fresh green, 900 black, 935 steel grey, 100 white.
•XS-XXL