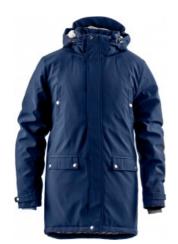

## **SLOPE**

**CATALOG NUMBER CATEGORY CATEGORY** 2261051 **JACKETS** MEN'S

## **DESCRIPTION:**

Winter parka jacket with quilted lining. Pile inside hood and upper part of lining at back. Removable hood with a zipper at neck/ back. Front pocket flaps w. push buttons + 2 welted chest pockets with push buttons and 1 inside pocket. Bottom sleeve adjustable with push buttons. Adjustable at bottom hem and hood opening with elastic cord.

- Shellfabric; 100% PES (softshell). Pile; 100% PES. Lining; 100% Quilted PES (140 gsm)
- 600 NAVY 900 BLACK
- S-5XL