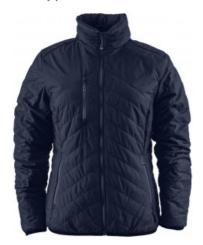

## **DEER RIDGE LADY**

**CATALOG NUMBER CATEGORY CATEGORY** 2121032 **JACKETS** WOMEN'S

#### **DESCRIPTION:**

Quilted lightweight jacket. Fully lined with inverted hood in the collar (invisible zip at top of collar). Reversed coil zip at C.F, front pockets and chest pocket. Invisible zip on the inside for embroidery/ print. Elastic binding at bottom hem and bottom sleeves. Jacket can be tucked in the front pocket to transform to a travel bag.

- Shellfabric; 100% Polyester, 56 gsm. Padding; Thermilite Micro 100% PES. Lining; 100% Nylon
- 600 NAVY, 900 BLACK
- XS-2XL