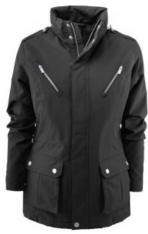

## KINGSPORT LADY

**CATEGORY** 

**JACKETS** 

 $Light\ padded\ jacket\ with\ hidden\ hood\ in\ the\ collar.\ Two\ bellow\ pockets\ and\ two\ slanted\ chest$ 

pockets with visible metal zippers.

**CATALOG NUMBER** 

2121033

Material: 100% polyester,

Padding: 100% polyester, 80 g/m2 Colors: 900 black, 600 navy

Size: XS-XXL

**DESCRIPTION:** 