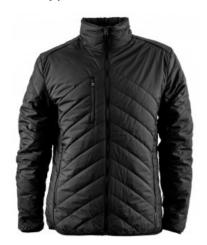

# **DEER RIDGE**

**CATALOG NUMBER** 2131039

**CATEGORY JACKETS** 

**CATEGORY** 

MEN'S

### **DESCRIPTION:**

Quilted lightweight jacket. Fully lined with inverted hood in the collar (invisible zip at top of collar). Reversed coil zip at C.F, front pockets and chest pocket. Invisible zip on the inside for embroidery/ print. Elastic binding at bottom hem and bottom sleeves. Jacket can be tucked in the front pocket to transform to a travel bag.

- Shellfabric; 100% Polyester, 56 gsm. Padding; Thermilite Micro 100% PES. Lining; 100% Nylon
- 600 NAVY 620 METAL BLUE 900 BLACK
- S-3XL