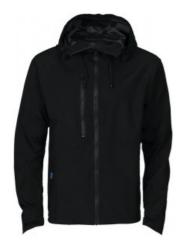

# **3416 FUNCTIONAL JACKET LITE EXTREME**

**CATALOG NUMBER** 

**CATEGORY** 

**CATEGORY** 

643416

**JACKETS** 

MEN'S

### **DESCRIPTION:**

Item Number: 643416-99

**Product Fabrics:** 100% polyester

#### Description:

 $Shell\ jacket\ with\ hood\ and\ Ventair.\ Ventair\ material\ has\ excellent\ breathability, is\ wind-\ and$ waterproof and extremely hard-wearing. Aquaseal  $^{\!0}$  zips from YKK  $^{\!0}$  are the most robust on the  $market\ and\ are\ 100\%\ wind-\ and\ waterproof.\ Zipguard\ at\ front\ to\ prevent\ chafing.\ Breast\ pocket\ with$ hidden bracket for ID-card. Large X-vents under the arms can be opened from any direction. Extended back. Storm hood that will fit over a helmet. Adjustable cuffs and waist.