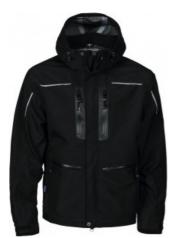

# **3410 FUNCTIONAL JACKET EXTREME**

**CATALOG NUMBER** 

**CATEGORY** 

**CATEGORY** 

643410

**JACKETS** 

MEN'S

#### **DESCRIPTION:**

Item Number: 643410-99

**Product Fabrics:** 100% polyester

#### Description:

Wind- and water proof triple-layer shell jacket with taped seams. Two-way zip at front with zipguard to prevent chafing. Fleece lined collar. Breast pockets, both with solution for hands-free. Side pockets with zipper, one of them with bracket for ID-card. Venilation zippers at back and under arms. Reflective details. Extended back. Adjustable cuffs and waist.

### **PARAMETERS:**

100% Polyester

 $250 \text{ g/m}^2$ 

8000 WP

8000 MVP

**PACKING:** 15 1 1

**MARKING METHOD** 

**WASHING** 