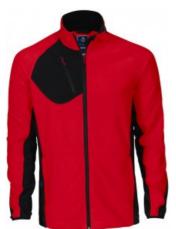

## 2325 MICROFLEECE JACKET

| CATALOG NUMBER<br>642325                                                                      | <b>CATEGORY</b><br>FLEECES | CATEGORY<br>MEN'S |
|-----------------------------------------------------------------------------------------------|----------------------------|-------------------|
| DESCRIPTION:                                                                                  |                            |                   |
| Item Number:                                                                                  |                            |                   |
| 642325-35                                                                                     |                            |                   |
| Product Fabrics:                                                                              |                            |                   |
| 100% polyester                                                                                |                            |                   |
| Description:                                                                                  |                            |                   |
| Microfleece jacket with raglan sleeves for greater freedom of movement. Chin guard to prevent |                            |                   |
| chafing. Patch breast pocket with zip. Front pockets with concealed zip. Two inner pockets.   |                            |                   |