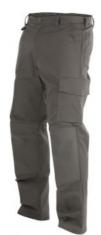

# **2516 WAISTPANT**

**CATALOG NUMBER** 642516

**CATEGORY** 

**CATEGORY** 

**PANTS** 

MEN'S

#### **DESCRIPTION:**

Waistpant without front pleat, Sidepockets in front, safetypocket with zipper on right size. Two exterior back pockets. Two leg pockets. Left pocket has flap and interior mobile telephone pocket. Right leg pocket has room for mobile telephone, pens, paper and folding rule. D-ring for keys, ID  $badges\ etc.\ Interior\ knee\ protector\ pockets\ and\ Cordura\ reinforced\ at\ knee.\ Loops\ under\ back$ pockets and leg pockets.

Material: 65% Polyester, 35% Cotton 245 g/m.

Reinforcement: 100 % Polyamid Cordura