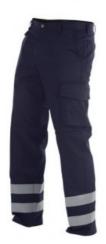

# **WAISTPANT**

**CATALOG NUMBER** 642517

**CATEGORY** 

**CATEGORY** 

**PANTS** 

MEN'S

### **DESCRIPTION:**

Waistpant without front pleat, Sidepockets in front, safetypocket with zipper on right size. Two exterior back pockets. Two leg pockets. Left pocket has flap and interior mobile telephone pocket. Right leg pocket has room for mobile telephone, pens, paper and folding rule. D-ring for keys, ID badges etc. Interior knee protector pockets. Loops under back pockets and leg pockets. Two 50 mm  $\,$ reflective bands around each leg end.

Material: 65% Polyester, 35% Cotton 245 g/m.