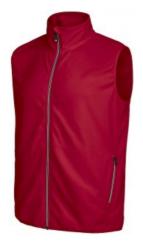

## **MELTON VEST**

## **DESCRIPTION:**

Comfortable and flexible microfleece vest. Perfect as a second layer. Full length zipper and front pockets with two-tone YKK zippers. The side seams have been moved forward for a perfect fit. Decorative flatlock stitching and elastic edging band at hem, all tone-on- tone. Available in ladies and men's fit.

Colors: 460 red, 690 dark green, 767 royal, 855 navy, 967 grey, 990 black 100% Polyester 190 g/m2 S-3XL