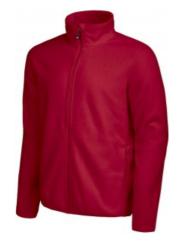

## **WARREN FULL ZIP 139046**

## **DESCRIPTION:**

Flexible and soft sweater in polar fleece. Full length zipper and front pockets with tone-on-tone YKK zippers. The side and arm seams have been moved forward for a perfect fit. Decorative flatlock stitching and elastic edging band at hem and sleeve, all tone-on- tone. Available in ladies and men's fit.