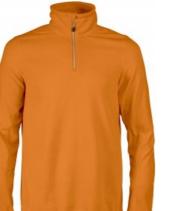

## 

**AVAILABLE COLORS** 

**PACKING:** (1) 30 1

ORANGE

CATALOG NUMBER 2261512

CATEGORY FLEECES

CATEGORY MEN'S

WASHING

## **DESCRIPTION:**

Microfleece halfzip sweater made in fabric to be active in. Front pockets, contrasting zippers, and decorative flatlock seam on sleeve. Elastic tape at hem and bottom sleeve.

- 100% POLYESTER, 180 G/M2
- 305 BRIGHT ORANGE, 400 RED, 530 BLUE, 600 NAVY, 730 LIME, 900 BLACK, 950 METAL GREY • S-5XL