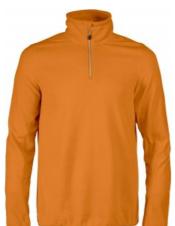

## 

**AVAILABLE COLORS** 

**PACKING:** (1) 30 1

ORANGE

CATALOG NUMBER 2261512

CATEGORY FLEECES

CATEGORY MEN'S

WASHING

## **DESCRIPTION:**

Microfleece halfzip sweater made in fabric to be active in. Front pockets, contrasting zippers, and decorative flatlock seam on sleeve. Elastic tape at hem and bottom sleeve.

- 100% POLYESTER, 180 G/M2
- 305 BRIGHT ORANGE, 400 RED, 530 BLUE, 600 NAVY, 730 LIME, 900 BLACK, 950 METAL GREY • S-5XL