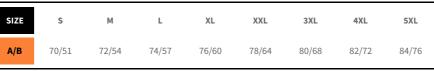

## 



**AVAILABLE COLORS** 



**PACKING:** (1) 30 1

ORANGE





CATALOG NUMBER 2261512

CATEGORY FLEECES

CATEGORY MEN'S

WASHING

## **DESCRIPTION:**

Microfleece halfzip sweater made in fabric to be active in. Front pockets, contrasting zippers, and decorative flatlock seam on sleeve. Elastic tape at hem and bottom sleeve.

- 100% POLYESTER, 180 G/M2
- 305 BRIGHT ORANGE, 400 RED, 530 BLUE, 600 NAVY, 730 LIME, 900 BLACK, 950 METAL GREY • S-5XL

## **PARAMETERS:**



**MARKING METHOD** 

Transfer Stamping

Patches

180 g/m<sup>2</sup>

40°



Embroidery

Wide size range



 $\boxtimes \boxtimes \bigotimes$ SIZE s М L XL XXL 3XL 4XL 5XL



Sizes in cm