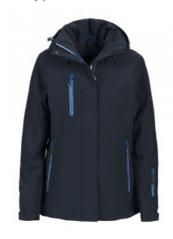

### ISLANDBLOCK LADY

#### **DESCRIPTION:**

Functional shell jacket with contemporary design and modern fitting. Zip under armhole makes for better ventilation. Sleeve pocket, front pockets, chest pocket and inner pocket. High abrasion resistant Cordura on elbows and lower back. High front collar, adjustable hood, reflective piping in body colour and contrasting zips.

- · XS-XXL
- $\cdot$  100% POLIESTER  $\cdot$  WP 8000 / MVP 5000
- · 900 BLACK, 600 NAVY, 135 LIGHTER GREY