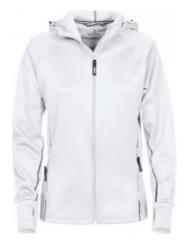

# **NORTHDERRY LADY**

CATALOG NUMBER CATEGORY CATEGORY
2121500 FLEECES WOMEN'S

#### **DESCRIPTION:**

Thick fleece jacket for ladies. Fabric has proven high resistance to pilling. The design is modern and sporty, fitting is modern and comfortable with high front collar. Hood, contrasting flat lock seams and thumbhole at sleeve end. Elastic drawstring at hood and hem.