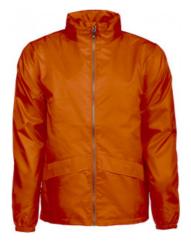

# **WINTON UNISEX**

**CATALOG NUMBER CATEGORY CATEGORY** 131027 **JACKETS** UNISEX

## **DESCRIPTION:**

Flexible wind jacket with lining in brushed fleece tricot. Fitted with a two-tone full length YKK zipper. Two front pockets. Elastic cuffs and a hood that can be stored in the collar. One inside pocket. Colors: 290 orange, 460 red, 690 dark green, 855 navy, 967 grey, 990 black Material: 100% Polyester; Lining: 100% Polyester XS - 4XL