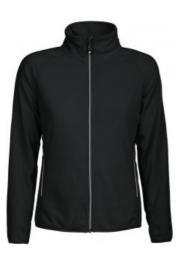

## **DESCRIPTION:**

Comfortable and flexible micro fleece sweater with raglan sleeves. Perfect as a second layer. Full length zipper and front pockets with twotone YKK zippers. The side seams have been moved forward for a perfect fit. Decorative flatlock stitching and elastic edging band at hem and sleeve, all tone-on- tone. Available in ladies and men's fit. Material: 100% polyester