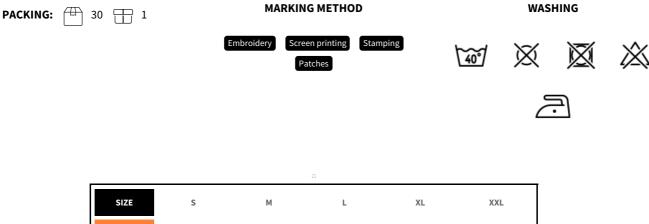

Weight: 190 g/m2

Machine wash: 40°

Sizes: S-XXL

## **PARAMETERS:**

100% Polyester

190 g/m<sup>2</sup>  $(\delta)$ 

69/61

61/49 63/51 65/54 67/57

Sizes in cm