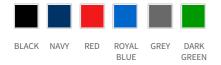

**AVAILABLE COLORS** 



A/B

## **MELTON LADY FULL ZIP**

CATALOG NUMBER 139041

CATEGORY

FLEECES

CATEGORY WOMEN'S

## **DESCRIPTION:**

Comfortable and flexible micro fleece sweater with raglan sleeves. Perfect as a second layer. Full length zipper and front pockets with twotone YKK zippers. The side seams have been moved forward for a perfect fit. Decorative flatlock stitching and elastic edging band at hem and sleeve, all tone-on- tone. Available in ladies and men's fit. Material: 100% polyester

Weight: 190 g/m2

Machine wash: 40°

Sizes: S-XXL

## **PARAMETERS:**



100% Polyester

190 g/m<sup>2</sup>  $(\delta)$ 

69/61



61/49 63/51 65/54 67/57

Sizes in cm