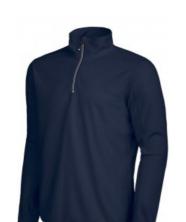

## **MELTON HALF ZIP 139044**

## **DESCRIPTION:**

Comfortable and flexible micro fleece sweater. Perfect as a second layer. Short zip with a two-tone YKK zipper. Decorative flatlock stitching and elastic edging band at hem and sleeve, all tone-ontone. Available in ladies and men's fit.