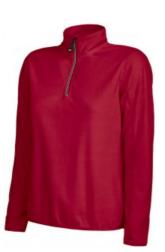

## **DESCRIPTION:**

Comfortable and flexible micro fleece sweater. Perfect as a second layer. Short zip with a two-tone YKK zipper. Decorative flatlock stitching and elastic edging band at hem and sleeve, all tone-ontone. Available in ladies and men's fit. Material: 100% Polyester Weight: 190 g/m2 Machine wash: 40° Sizes: S-XXL