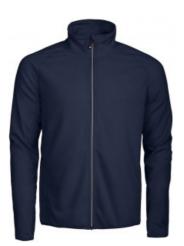

## **MELTON FULL ZIP**

CATALOG NUMBER 139040

CATEGORY FLEECES

CATEGORY MEN'S

## **DESCRIPTION:**

Comfortable and flexible micro fleece sweater with raglan sleeves. Perfect as a second layer. Full length zipper and front pockets with twotone YKK zippers. The side seams have been moved forward for a perfect fit. Decorative flatlock stitching and elastic edging band at hem and sleeve, all tone-on- tone. Available in ladies and men's fit. Material: 100% polyester