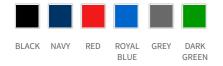

**AVAILABLE COLORS** 



## **MELTON FULL ZIP**

CATALOG NUMBER 139040

CATEGORY FLEECES

CATEGORY MEN'S

## **DESCRIPTION:**

Comfortable and flexible micro fleece sweater with raglan sleeves. Perfect as a second layer. Full length zipper and front pockets with twotone YKK zippers. The side seams have been moved forward for a perfect fit. Decorative flatlock stitching and elastic edging band at hem and sleeve, all tone-on- tone. Available in ladies and men's fit. Material: 100% polyester

Weight: 190 g/m2

Machine wash: 40°

Sizes: S- 3XL

## **PARAMETERS:**



100% Polyester

**MARKING METHOD** 

190 g/m<sup>2</sup> ( )

WASHING



| SIZE | S     | М     | L     | XL    | XXL   | 3XL     |
|------|-------|-------|-------|-------|-------|---------|
| A/B  | 69/53 | 71/56 | 73/59 | 75/63 | 77/67 | 78,5/72 |

Siz