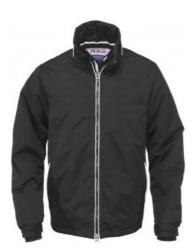

**PACKING:** 18 1 1

**AVAILABLE COLORS** 

BLACK

## MCKENZIE

CATALOG NUMBER 131031 CATEGORY JACKETS CATEGORY UNISEX

## **DESCRIPTION:**

Sporty jacket in classic style with fleece lining in the torso, wind- and water resistant material (WP 3000/MWP 3000). Sleeve with thin padding and lining and a thin cuff. Full zip with subtle decorative stripe in contrasting color also found on the collar and around the pockets. Pre-curved sleeves with adjustable cuffs and a drawstring hem. Two side pockets and two inside pockets - all provided with zippers.