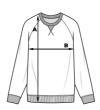

## **PARAMETERS:**

100% Polyester

 $230 \text{ g/m}^2$ 

**AVAILABLE COLORS** 

NAVY BLACK RED

**MARKING METHOD** 

**WASHING** 

| SIZE | XS    | s     | М     | L     | XL    |       | 3XL   |       | 5XL   |
|------|-------|-------|-------|-------|-------|-------|-------|-------|-------|
| A/B  | 64/49 | 67/52 | 70/55 | 73/59 | 76/63 | 78/67 | 80/71 | 82/75 | 84/79 |