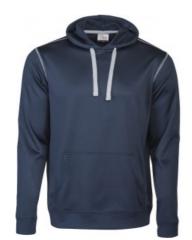

## **DESCRIPTION:**

Hoodie in classic design. Contrasting flat lock seams on shoulder and in sleeve hole. Brushed inside for soft and warm feeling.

- 100% POLYESTER
- 400 RED, 600 NAVY, 900 BLACK
- XS-XXXL

## **PARAMETERS:**

100% Polyester

 $230 \text{ g/m}^2$ 

**AVAILABLE COLORS** 

NAVY BLACK RED

**MARKING METHOD** 

**WASHING** 

| SIZE | XS    | s     | М     | L     | XL    |       | 3XL   |       | 5XL   |
|------|-------|-------|-------|-------|-------|-------|-------|-------|-------|
| A/B  | 64/49 | 67/52 | 70/55 | 73/59 | 76/63 | 78/67 | 80/71 | 82/75 | 84/79 |