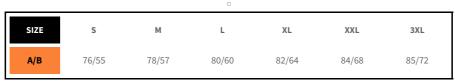

- Machine wash: 30°
- Material: 100% nylon
- Filling/Lining: 100% polyester
- Sizes: S-3XL, S-4XL