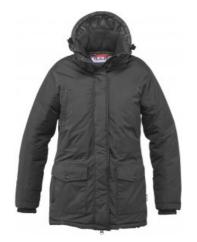

## **CARLTON HILL LADY NAVY S**

## **DESCRIPTION:**

Sporty parka in wind- and water resistant material (WP 3000/MWP 3000). Fully lined with extended back and drawstring at waist. Cuffs at the sleeves and inside collar for best comfort. Placket with press buttons and sturdy zipper in front and on the breast pocket. Two front pockets, two inside pockets and a detachable hood that is adjustable. Available in ladies' and men's fit.