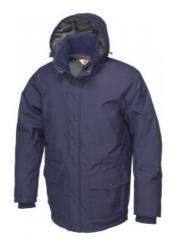

# **CARLTON HILL**

**CATALOG NUMBER CATEGORY CATEGORY** 131032 **JACKETS** MEN'S

## **DESCRIPTION:**

Sporty parka in wind- and water resistant material (WP 3000/MWP 3000). Fully lined with extended back and drawstring at waist. Cuffs at the sleeves and inside collar for best comfort. Placket with press buttons and sturdy zipper in front and on the breast pocket. Two front pockets, two inside pockets and a detachable hood that is adjustable. Available in ladies' and men's fit.