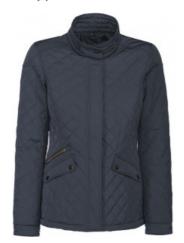

# **HUNTINGVIEW LADY**

**CATALOG NUMBER CATEGORY CATEGORY** 2121030 **JACKETS** WOMEN'S

## **DESCRIPTION:**

Trendy quilted jacket for ladies. Three front pockets and two inside pockets. Soft fabric inside the two big front pockets to keep hands warm. Snap buttons with embossed Harvest logo at front pockets, cuffs and collar flap.

- 100% POLYESTER, PADDING: 100% POLYESTER
- 600 NAVY, 900 BLACK
- XS-XXL