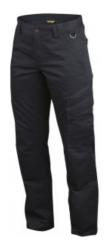

# **2515 SERVICE TROUSERS, WOMENS**

CATALOG NUMBER CATEGORY CATEGORY
642515 PANTS WOMEN'S

#### **DESCRIPTION:**

Trousers without front pleat. Side pockets at the front, secure pocket with zip on right and key pocket with D-ring on left. Two back pockets. Two leg pockets. Left leg pocket has a flap and mobile phone pocket inside, loop for ID card holder and a pocket with zip. Right leg pocket has space for a mobile phone, pens, paper and folding rule. Internal knee pad pockets. Loops under back pockets and leg pockets for attaching Inbags.

Material: 65% polyester, 35% Cotton. 245g/m2 Colour: Navy-58, Black-99 Size: C34-C50