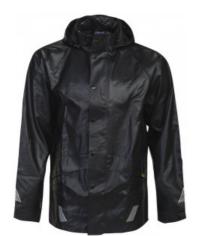

## **4430 RAIN JACKET**

**CATALOG NUMBER** 

**CATEGORY** 

**CATEGORY** 

644430

**JACKETS** 

MEN'S

## **DESCRIPTION:**

Stitched, welded and taped seams. Adjustable and Detachable hood with press studs. Cuffs with press studs. Front pockets with flap. Reflexes on end of sleeves and bottom of jacket. The trousers have an elasticated waist and front pockets with flap, making it easy to access the pockets.

Material: 58% PVC, 27% polyester, 15% PU

Colour: Black-99 Size: XS-4XL