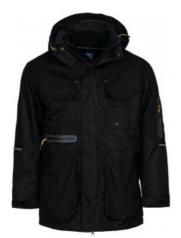

# 4411 3-1 JACKET

**CATALOG NUMBER** 644411

**CATEGORY** 

**CATEGORY** 

**JACKETS** 

MEN'S

### **DESCRIPTION:**

Wind and waterproof parka lined with tuckable and detachable hood. Adjustable jacket hem with drawstring. Two breast pockets with flap, the left one with phone pocket and pen pockets. Two laminated pockets with waterproof zip, one on the left upper sleeve and one below the right breast  $pocket. \ Fleece-lined \ side \ pockets \ with \ flap \ and \ zip. \ Double \ front \ flap \ with \ two-way \ zip \ Articulated$ sleeves with adjustable cuffs. Removable quilted lining/jacket that can be used separately.

Material: 100% Polyester. 100% polyamide reinforcement

Colour: Black-99 Size: XS-XXXL