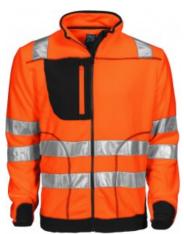

## 6303 FLEECE JACKET EN ISO 20471 CLASS 3/2

CATALOG NUMBER 646303 CATEGORY FLEECES CATEGORY MEN'S

## DESCRIPTION:

Fleece jacket with full zip at front all the way up to collar. Breast- and side pockets with zipper. Reinforcements in softshell at cuffs, side pockets and jacket hem for increased durability. Adjustable waist with drawstring. Pre-bent sleeves for increased comfort. Thumb grip at sleeve ends.

Material: 100% Polyester Weight: 290 g/m<sup>2</sup> Size: XS-4XL