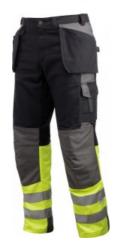

### **DESCRIPTION:**

Two hanging nail pockets that can be tucked away, one with exta pockets and one with tool loops. The nail pockets are 100% Cordura® reinforced. Leg pockets with telephone pocket, pen pocket and tool pocket. Two adjustable hammer holders. Two D-rings. Folding rule pocket with tool pocket and knife button. Corudra® knee pad pockets that open from the inside and are height adjustable. Pre $shaped\ knees.\ Cordura^{@}\ reinforced\ leg\ ends.\ Extra\ wide\ back\ pockets,\ pocket\ flap\ on\ the\ left\ side.$ Back pockets and leg pockets fitted with Inbag loops. ID card holder.

Material: 100% cotton, 375 g/m2.

Reinforcements: 100% polyamide, Cordura®

Safety class: EN ISO 20471 CLASS 1

Colour: Black/Yellow-11, ProJob yellow-10 Size: C44-C62, D84-D120, C146-C156