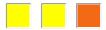

## **AVAILABLE COLORS**

YELLOW/BYEACOW/NOARANGE

Material: 100% cotton, 375 g/m2.

Reinforcements: 100% polyamide, Cordura®

Safety class: EN ISO 20471 CLASS 1

Colour: Black/Yellow-11, ProJob yellow-10 Size: C44-C62, D84-D120, C146-C156