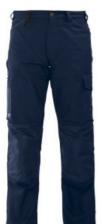

**AVAILABLE COLORS** 

**4512 PANTS** 

**CATALOG NUMBER** 644512

CATEGORY PANTS

CATEGORY MEN'S

## **DESCRIPTION:**

Denim like flat front waist pant. Double fabric reinforced thighs. Two deep front pockets. D-ring in the front. Jeans cut back and two outer back pockets. Two leg pockets, left pocket with flap and inner phone pocket, right with room for mobile phone, pens and folding rule. Cordura® reinforced side pocket fronts, folding rule pocket, back and leg pocket bottom, bottom leg and knees. Back and leg pockets fitted for Inbags. Inner knee pad pockets.

Material: 60% cotton, 40% polyester, 360 g/m2. Reinforcements: 100% polyamide, Cordura®. Colour: Navy-58 Size: C44-C62, D84-D120, C146-C156