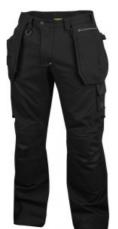

## **DESCRIPTION:**

Roomy hanging pockets with extra compartments and internal cordura reinforcement. Front pocket where hanging pockets can be stowed. Back pockets with reinforced inside, flap on left one. Reinforced front folding rule pocket, detachable at bottom, pen pockets and knife button. Leg pocket with mobile compartment. Padded yoke for optimum comfort. Stretch fabric in crotch. Prebent knee with kevlar kneepad pockets. The kneepad pockets have two height levels. Cordura details with reflex.

Material: 60% Cotton, 40% Polyester. 320gsm 100% polyamide reinforcement Colour: Black-99 Size: C44–C62, D84–D120, C146–C156