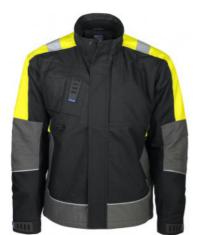

# **5411 PADDED JACKET**

**CATALOG NUMBER** 

**CATEGORY** 

**CATEGORY** 

645411

**JACKETS** 

MEN'S

### **DESCRIPTION:**

Lined jacket with fleece collar. Pre-bent arms with adjustable cuffs. Two side pockets with zip and drawstring waist. Fastened with press studs. Pocket on left breast with zip pocket on right breast with room for keys and mobile phone etc. Loop for ID card holder. Fluorescent surface on each shoulder with reflectors. The lining can be opened to facilitate printing and embroidery.

Material: 100% cotton 375 g/m2 Colour: Black-99, ProJob blue-58

Size: XS-XXXL