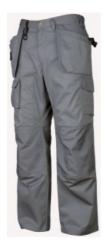

### **DESCRIPTION:**

Two hanging nail pockets that can be tucked in, one with an extra pocket, one with tool loops. The nail pockets are reinforced with 100% Cordura®. Deep side pockets with room for the hanging pockets. Extra reinforced with double fabric on thigh. Leg pocket with telephone pocket, pen pocket and tool pocket. Knife pocket with room for knife sheath. Two adjustable hammer holders. Two Drings. Folding rule pocket with tool pocket and knife button. Knee protector pockets in Cordura®, opening from the inside, height of knee protectors adjustable. Rounded knees. Bottom of back side of legs reinforced with Cordura®. Extra wide back pockets with reinforcements. Back pockets and leg pockets are adapted for Inbags.

Material: 65% polyester, 35% cotton 245 g/m2 Reinforcements: 100% polyamide, Cordura®

Colour: stone-83

Size: C44-C62, D84-D120, C146-C156

Cotton