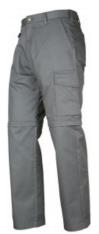

## **2502 ZIP OFF WAISTPANTS**

CATALOG NUMBER 642502 CATEGORY PANTS CATEGORY UNISEX

## **DESCRIPTION:**

Waistpants without front pleat and with detachable legs. Side pockets in front, safety pocket with zipper on right side. Two exterior back pockets. Two leg pockets. Left leg pocket has flap and interior mobile telephone pocket. Right leg pocket has room for mobile telephone, pens, paper and folding rule. D-ring in front. Loops under back pockets and leg pockets for attaching Inbags.