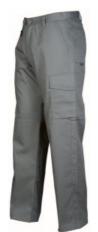

## Description:

Waistpants with side pockets and safety pocket with zipper on the right side. Two leg pockets, the left one with a flap and an internal phone pocket and the right one for pens, paper and folding rule. Back pockets. D-ring in front. Internal knee protection pockets.