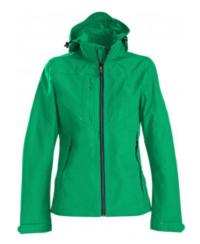

# **FLAT TRACK LADY**

### **DESCRIPTION:**

Sporty shelljacket with inside polyester lining. Practical decoration with at lot of pockets. Two coloured zippers at front. Decorative cutting seams and modern fit. Possible to add zipper pullers in other colourways matching the customer's company logo.

#### **PARAMETERS:**

100% Nylon

 $220 \text{ g/m}^2$ 

Wind resistant

C6 environmental taped seams watter repellent finish

Zip pullers to change

**PACKING:** 25 1

**MARKING METHOD** 