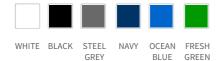

### **AVAILABLE COLORS**

- 100% PU nylon taslan milky coating, inside 100% polyester.
- 100 white, 600 navy, 632 ocean blue, 728 fresh green, 900 black, 935 steel grey, 100 white.