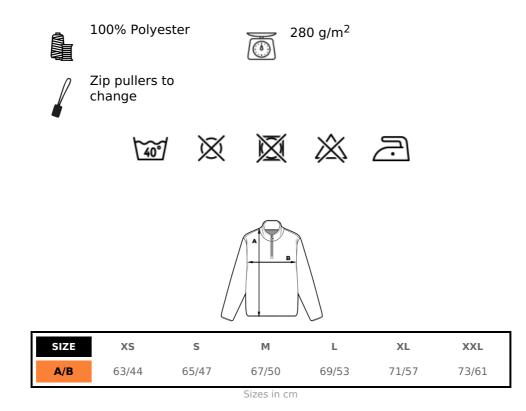

- 100% Polyester microfleece.
- 400 red, 600 navy, 616 dark navy, 632 ocean blue, 728 fresh green, 900 black, 935 steel grey, 100 white.
- XS-XXL

### **PARAMETERS:**