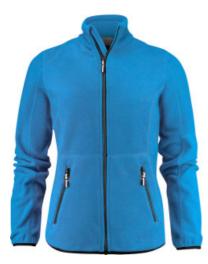

### **DESCRIPTION:**

Fleece jacket with two coloured zippers at front and at pockets. Decorated with flatlock seams. Possible to add zipper pullers in other colourways matching the customer's company logo.

- 100% Polyester microfleece.
- 400 red, 600 navy, 616 dark navy, 632 ocean blue, 728 fresh green, 900 black, 935 steel grey, 100 white.
- XS-XXL