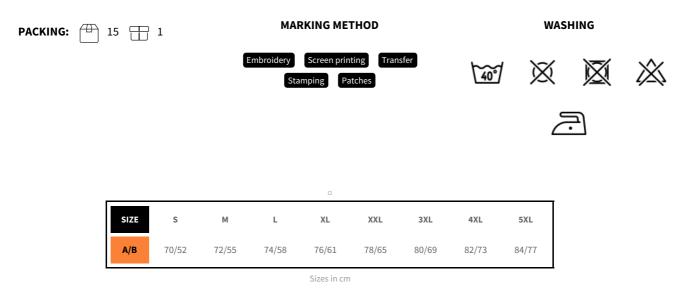

## **SPEEDWAY**

CATEGORY

CATEGORY

|                                                           |                                                                                                                                                                                                                                                                                                                                                                                                                      | 2261500               | FLEECES    |                      | MEN'S |
|-----------------------------------------------------------|----------------------------------------------------------------------------------------------------------------------------------------------------------------------------------------------------------------------------------------------------------------------------------------------------------------------------------------------------------------------------------------------------------------------|-----------------------|------------|----------------------|-------|
|                                                           | <ul> <li>DESCRIPTION:</li> <li>Fleece jacket with two coloured zippers at front and at pockets. Decorated with flatlock seams.<br/>Possible to add zipper pullers in other colourways matching the customer's company logo.</li> <li>100% Polyester microfleece, 280g/m2</li> <li>400 red, 600 navy, 616 dark navy, 632 ocean blue, 728 fresh green, 900 black, 935 steel grey, 100 white.</li> <li>S-5XL</li> </ul> |                       |            |                      |       |
| AVAILABLE COLORS                                          |                                                                                                                                                                                                                                                                                                                                                                                                                      | 100% Polyester        | $\bigcirc$ | 280 g/m <sup>2</sup> |       |
| WHITE RED OCEAN NAVY FRESH BLACK STEEL<br>BLUE GREEN GREY |                                                                                                                                                                                                                                                                                                                                                                                                                      | Zip pullers to change | 5XL)       | Wide size range      |       |