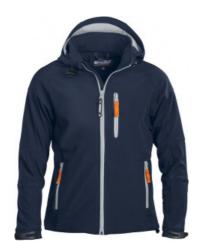

# **AVAILABLE COLORS**

NAVY BLACK

### **DESCRIPTION:**

Kid's softshell jacket, contrast-colored micro fleece lining. Wind and water resistant. Adjustable hood and cuffs with Velcro closure. The hood and hem elastic stop a few clicks. Breast, front and one inside pocket. Navy and Black. Also avaliable in Men and Women sizes. WP 3000 / MVP 2000