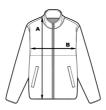

**WASHING** 

| SIZE | s     | М     | L     |
|------|-------|-------|-------|
| A/B  | 52/42 | 59/47 | 65/52 |

Sizes in cm